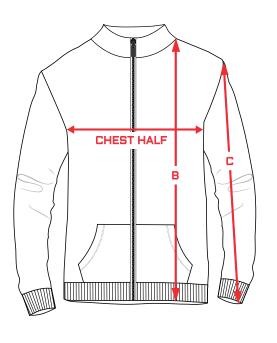

## Adult Size Guide - Measurements are in CM

The size chart below is a 'To Fit' guideline based on body measurements.

| Size | CHEST 1/2 | Length (B) | Waist (D) | Sleeve Length |
|------|-----------|------------|-----------|---------------|
| XS   | 51        | 69         | 51        | 57            |
| S    | 53        | 71         | 53        | 60            |
| М    | 56        | 74         | 56        | 62            |
| L    | 60        | 76         | 60        | 65            |
| XL   | 64        | 79         | 64        | 67            |
| 2XL  | 67        | 81         | 67        | 70            |
| 3XL  | 71        | 84         | 71        | 72            |

## Youth Size Guide - Measurements are in CM

The size chart below is a 'To Fit' guideline based on body measurements.

| Size | CHEST 1/2 | Length (B) | Waist (D) | Sleeve Length |
|------|-----------|------------|-----------|---------------|
| XS   | 38        | 56         | 38        | 44            |
| S    | 40        | 58         | 41        | 47            |
| M    | 43        | 61         | 47        | 50            |
| L    | 46        | 64         | 50        | 52            |
| XL   | 48        | 66         | 55        | 55            |